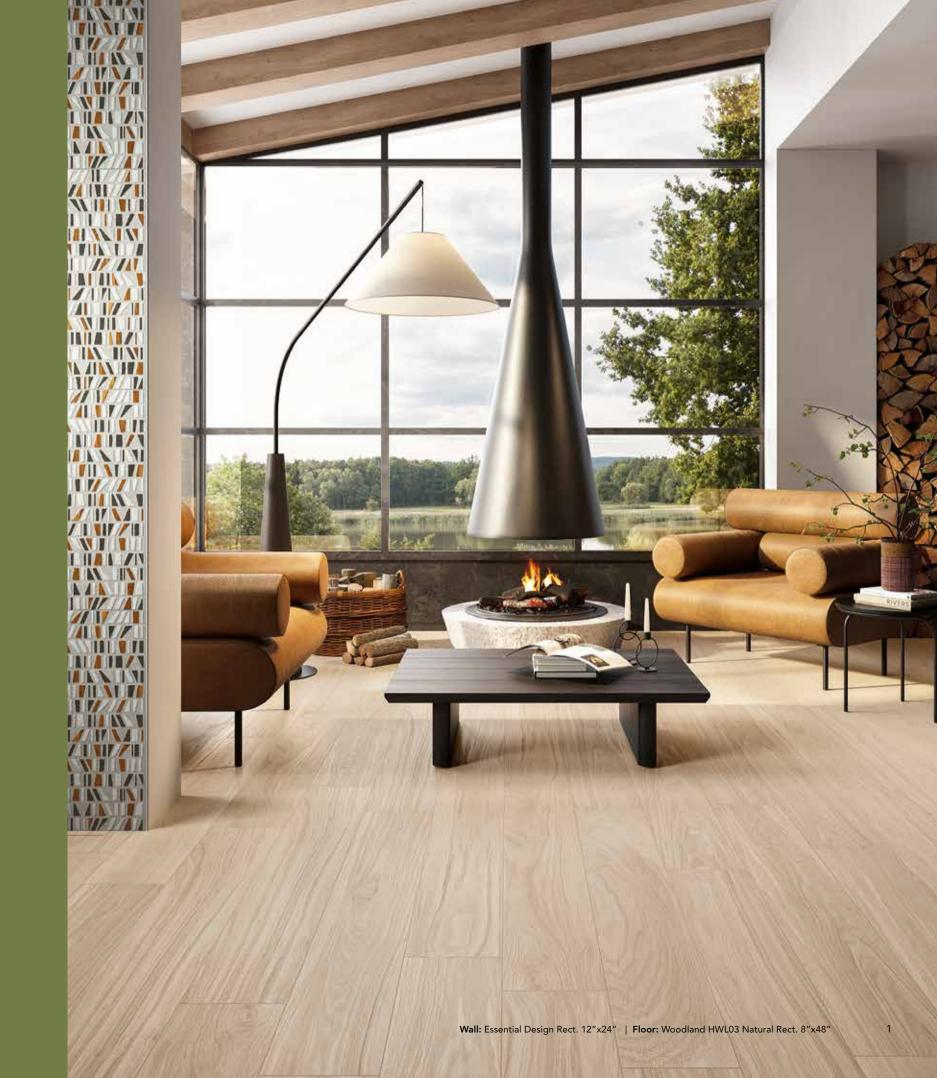

# The age of naturals

Floor: Woodland HWL03 Natural Rect. 8"x48"

One of the most sought-after trends by interior designers and architects is to introduce "nature" into living spaces to generate warm, welcoming microcosms.

Woodland was created in a very refined and elegant "Italian walnut" essence to lend a sophisticated, stylish touch to interiors.

**HEAVY USE** 

**G8ETDESIGNR** Essential Design Rect. 12"x24" . 30x60 cm

The Design decoration can be used in both wall and floor tiles, and also in combination with the Woodland series.