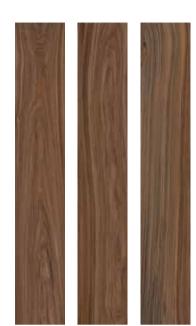

Woodland was created in a very refined and elegant "Italian walnut" essence to lend a sophisticated, stylish touch to interiors.

### Woodland

8"x48"

GLWL05R Woodland HWL05 Gray Rect. 8"x48" . 20x120 cm

GLWL03R Woodland HWL03 Natural Rect. 8"x48" . 20x120 cm

Colored Body Porcelain Stoneware Rectified Collection

GLWL09R Woodland HWL09 Walnut Rect. 8"x48" . 20x120 cm