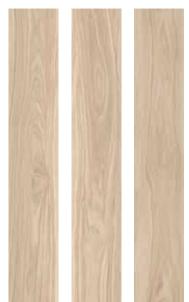

### Woodland

8"x48"

GLWL05R Woodland HWL05 Gray Rect. 8"x48" . 20x120 cm

GLWL03R Woodland HWL03 Natural Rect. 8"x48" . 20x120 cm

Colored Body Porcelain Stoneware Rectified Collection

GLWL09R Woodland HWL09 Walnut Rect. 8"x48" . 20x120 cm