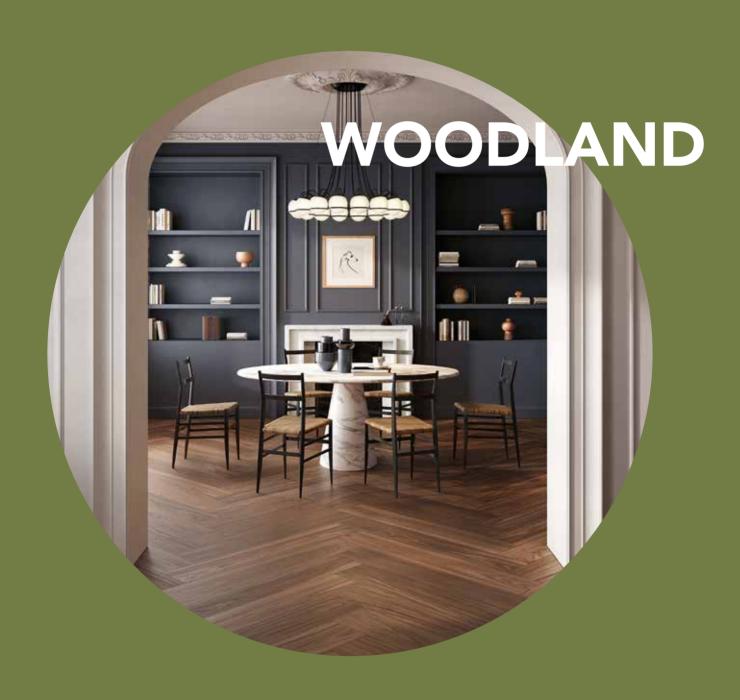

# The age of naturals

Floor: Woodland HWL03 Natural Rect. 8"x48"

One of the most sought-after trends by interior designers and architects is to introduce "nature" into living spaces to generate warm, welcoming microcosms.

Woodland was created in a very refined and elegant "Italian walnut" essence to lend a sophisticated, stylish touch to interiors.