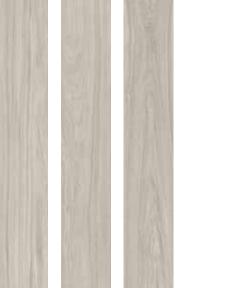

### Woodland

8"x48"

GLWL05R Woodland HWL05 Gray Rect. 8"x48" . 20x120 cm

GLWL03R Woodland HWL03 Natural Rect. 8"x48" . 20x120 cm

Colored Body Porcelain Stoneware Rectified Collection

GLWL09R Woodland HWL09 Walnut Rect. 8"x48" . 20x120 cm