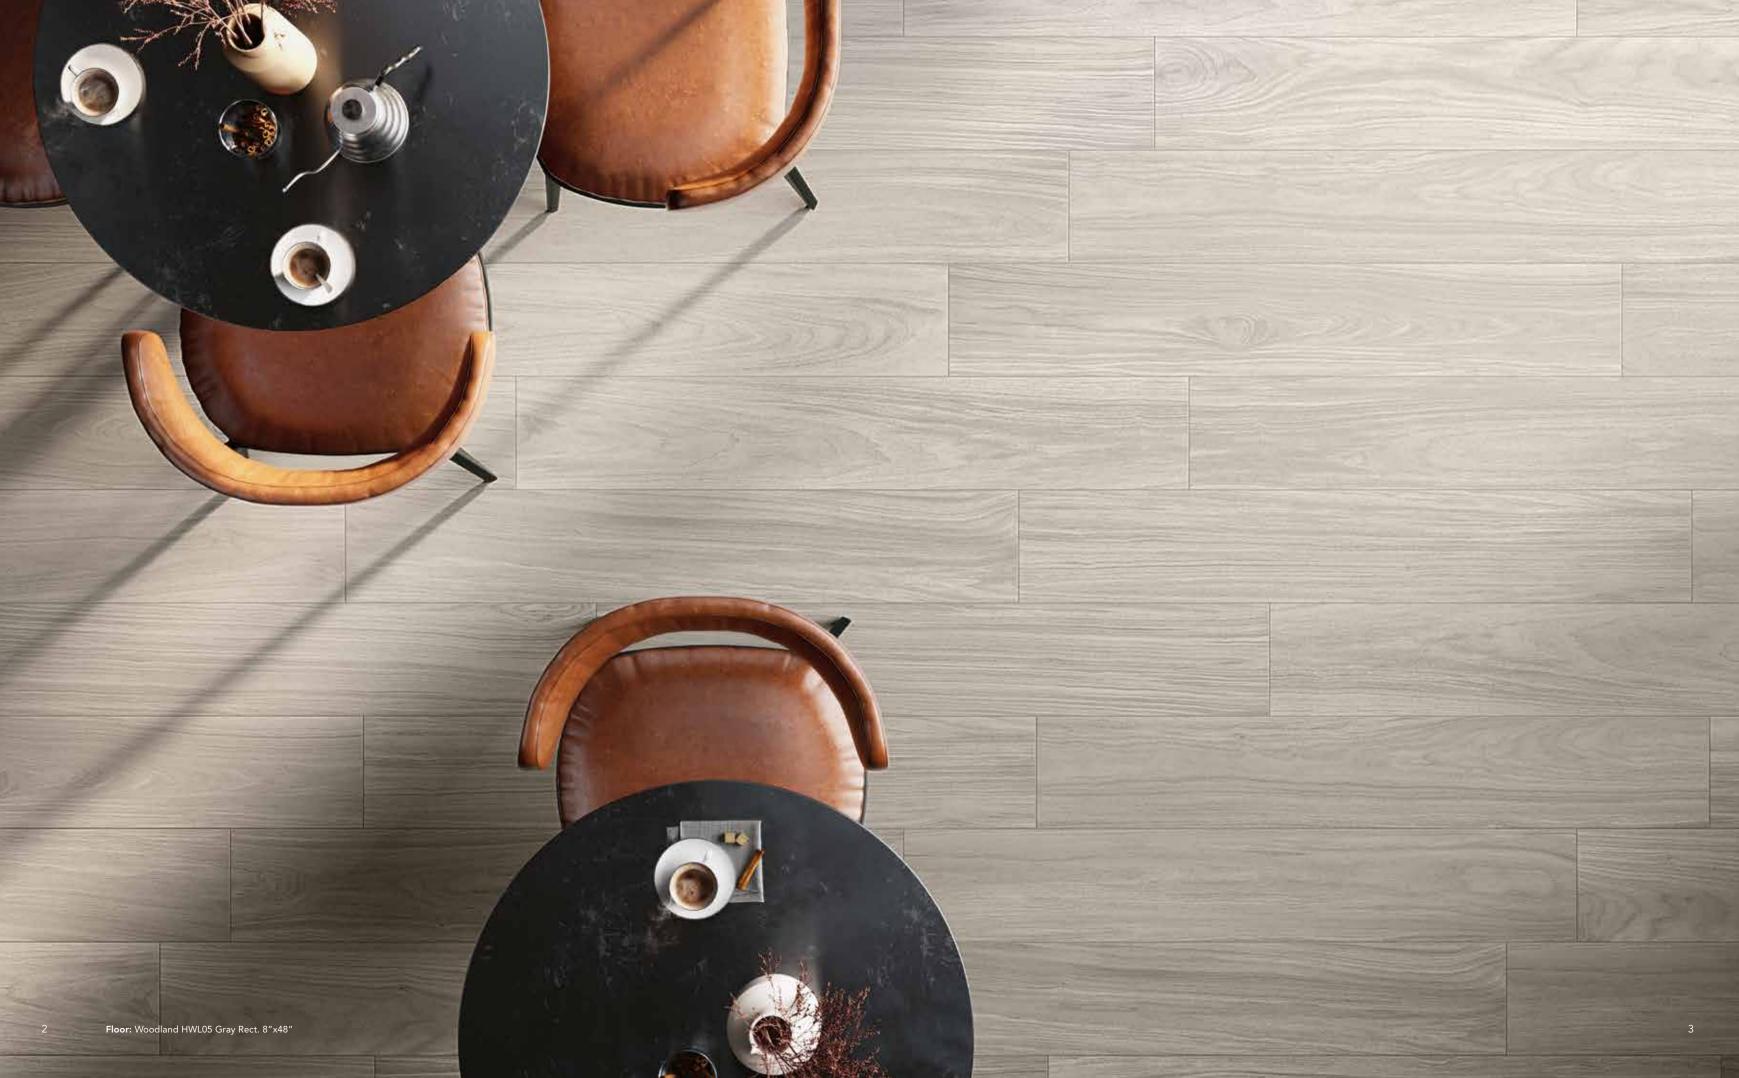

### Woodland

8"x48"

GLWL05R Woodland HWL05 Gray Rect. 8"x48" . 20x120 cm

GLWL03R Woodland HWL03 Natural Rect. 8"x48" . 20x120 cm

Colored Body Porcelain Stoneware Rectified Collection

GLWL09R Woodland HWL09 Walnut Rect. 8"x48" . 20x120 cm