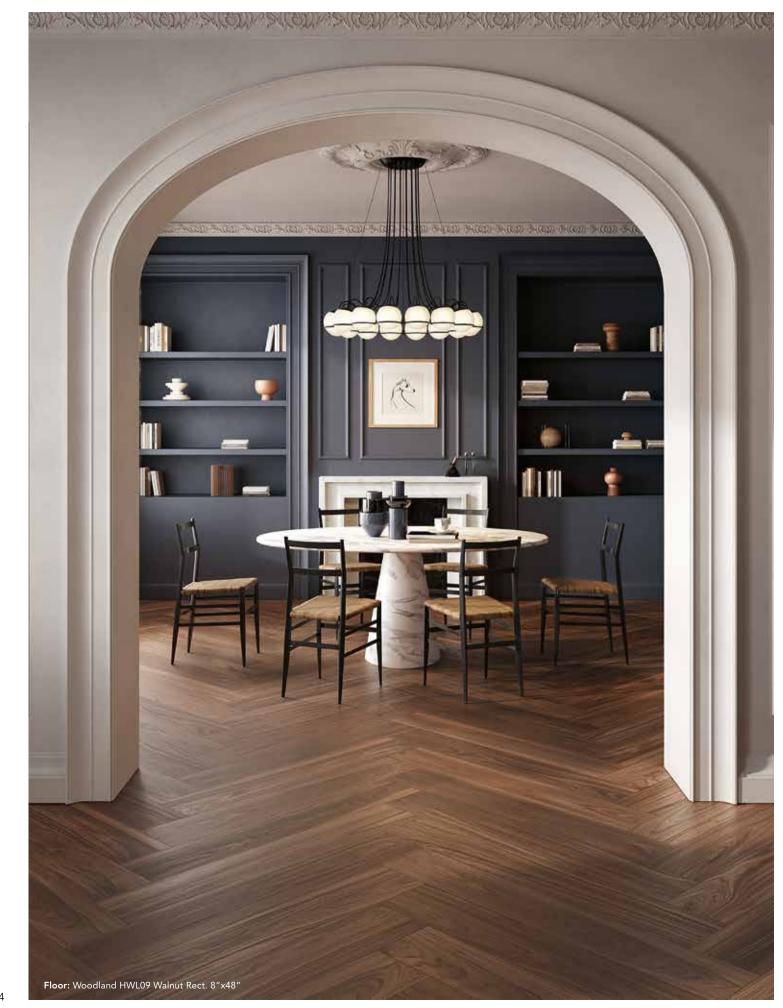

# The age of naturals

Floor: Woodland HWL03 Natural Rect. 8"x48"

One of the most sought-after trends by interior designers and architects is to introduce "nature" into living spaces to generate warm, welcoming microcosms.

Woodland was created in a very refined and elegant "Italian walnut" essence to lend a sophisticated, stylish touch to interiors.